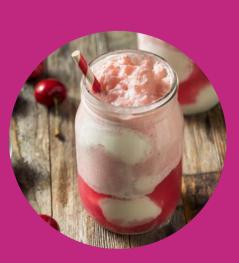

Did you know you can make your own ice cream float whenever? Start with your favorite soft serve ice cream, located near the **beverage station at Sips & Bliss.** Then, choose your beverage of choice at our fountain machines. You can never go wrong with Cherry Coke and vanilla ice cream!