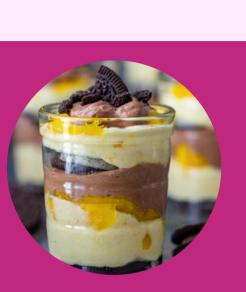

## Navigating

Looking for a sweet treat? Try building a fun parfait with yogurt of your choice from **Ray's Bar Scene**, swap granola with breakfast cereal, and top with fruit!

Options

Build your own **Chicken & Waffles** dish any time of the day! Make your own fluffy waffle at **Ray's Waffle station near UCook**, and layer on fried chicken from **Ray's Wing station**. Don't forget the syrup!