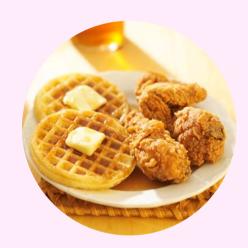

## Navigating

Looking for a sweet treat? Try building a fun parfait with yogurt of your choice from **Ray's Bar Scene**, swap granola with breakfast cereal, and top with fruit!

Options

Build your own **Chicken & Waffles** dish any time of the day! Make your own fluffy waffle at **Ray's Waffle station near UCook**, and layer on fried chicken from **Ray's Wing station**. Don't forget the syrup!